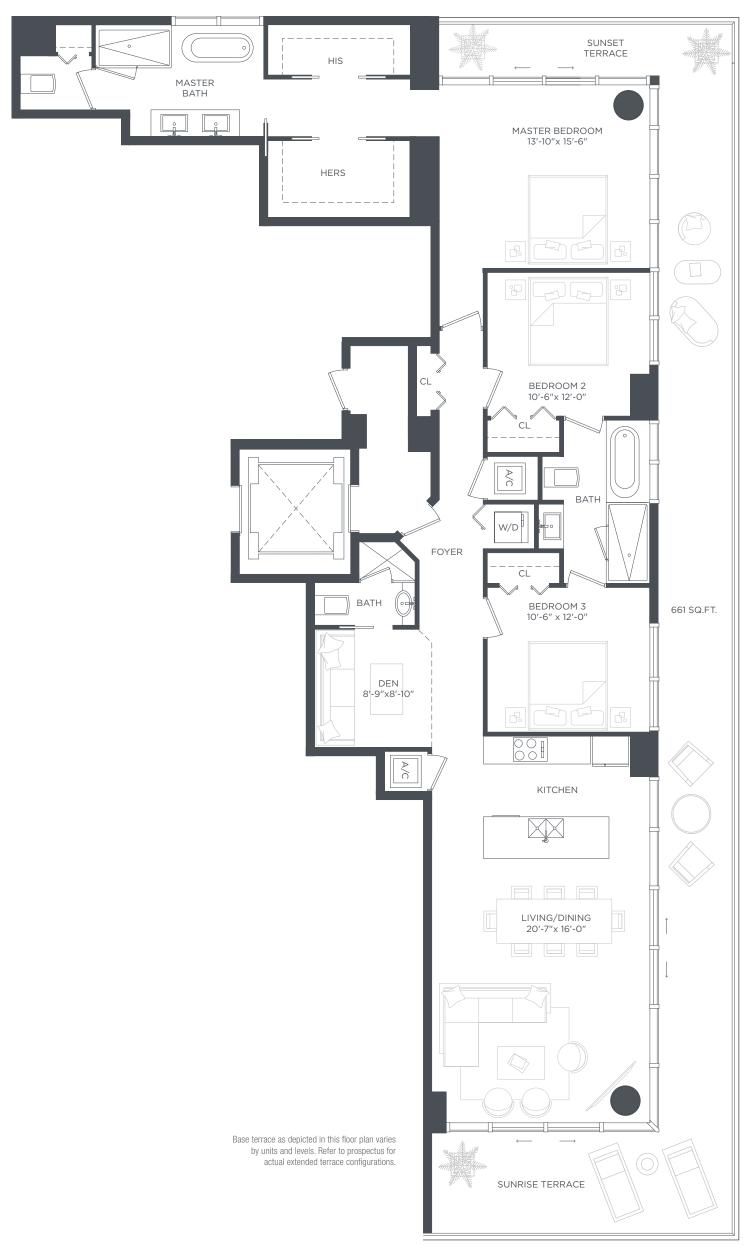

## RESIDENCE 07

LEVELS 6 TO 49 3 BEDROOMS 3 BATHS + DEN

 A/C INTERIOR AREA
 1,963 SQ.FT.
 182.37 SQ.M.

 TERRACE AREA
 661 SQ.FT.
 61.41 SQ.M.

 TOTAL RESIDENCE
 2,624 SQ.FT.
 243.77 SQ.M.

There are various methods for calculating the square footage of a Unit and depending on the method of calculation, the quoted square footage of a Unit in advertising materials may vary from the square footage of a Unit as stated or described in the Prospectus and the Declaration. The dimensions in the Unit shown in these floor plans have been calculated from the exterior boundaries of the exterior walls to the centerline of interior demising walls, including common elements such as structural walls and other interior structural components of the building and in fact vary from the dimensions that would be determined by using the description and definition of the "Unit" set forth in the Prospectus and the Declaration. For your reference, the area of the Unit, determined in accordance with the Unit boundaries as defined in the Prospectus and the Declaration are less than the square footage reflected here. The measurements of room set forth on this floor plan are generally taken at the greatest points of each given room (as if the room were a perfect rectangle) without regard for any cutouts. Accordingly, the area of the actual room will typically smaller than the product obtained by multiplying the stated length times width. All dimensions are approximate and may vary with actual construction. All floor plans are subject to change. The furnishings and décor illustrated are not included with the purchase of the Unit. See Prospectus for information regarding what is offered with the Unit and the calculation of the Unit square footage and dimensions.